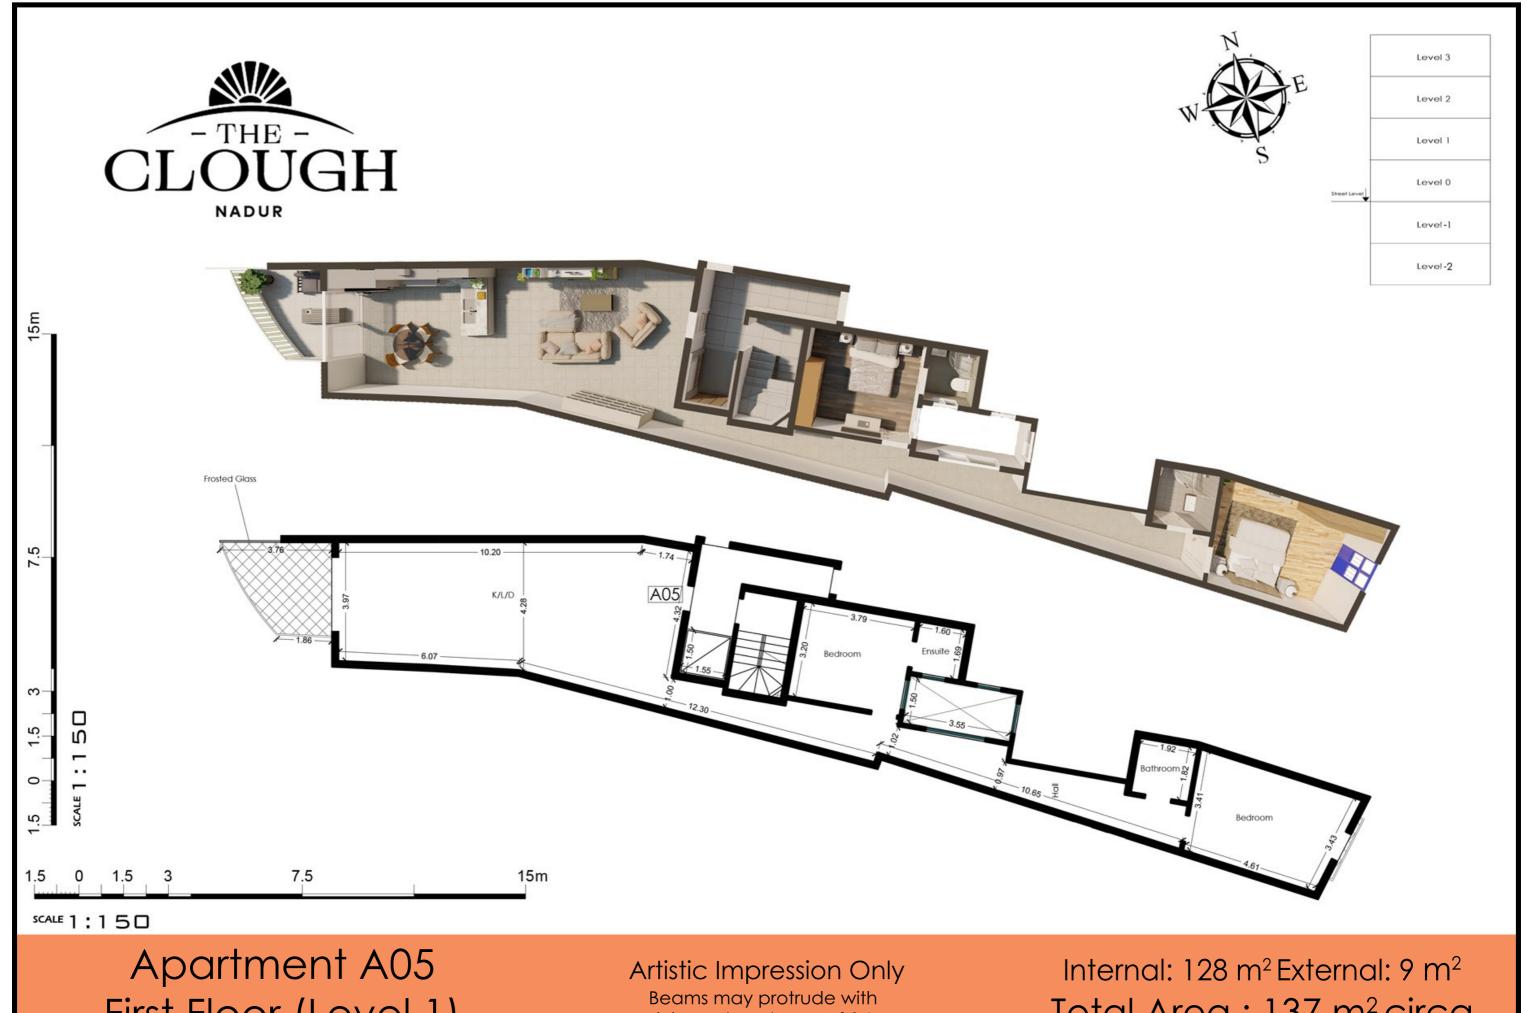

Ground Floor (Level 0)

Beams may protrude with minimum headroom of 2.1m

Total Area: 151 m<sup>2</sup> circa

First Floor (Level 1)

minimum headroom of 2.1m

Total Area: 137 m<sup>2</sup> circa

Second Floor (Level 2)