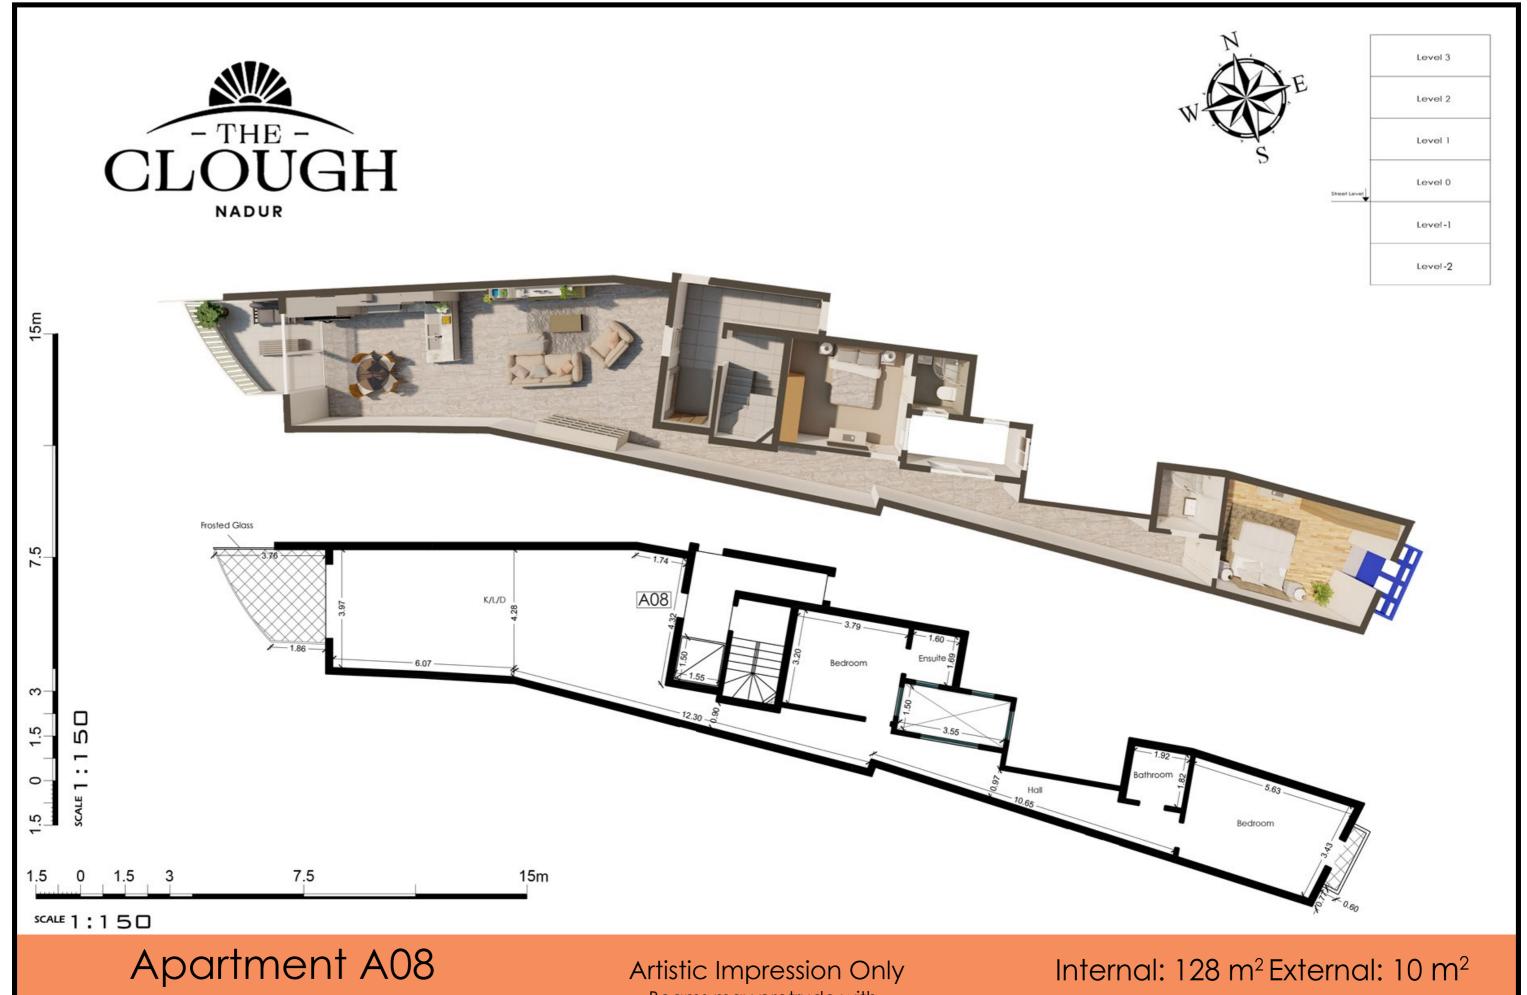

Ground Floor (Level 0)

Beams may protrude with minimum headroom of 2.1m

Total Area: 151 m<sup>2</sup> circa

First Floor (Level 1)

minimum headroom of 2.1m

Total Area: 137 m<sup>2</sup> circa

Second Floor (Level 2)