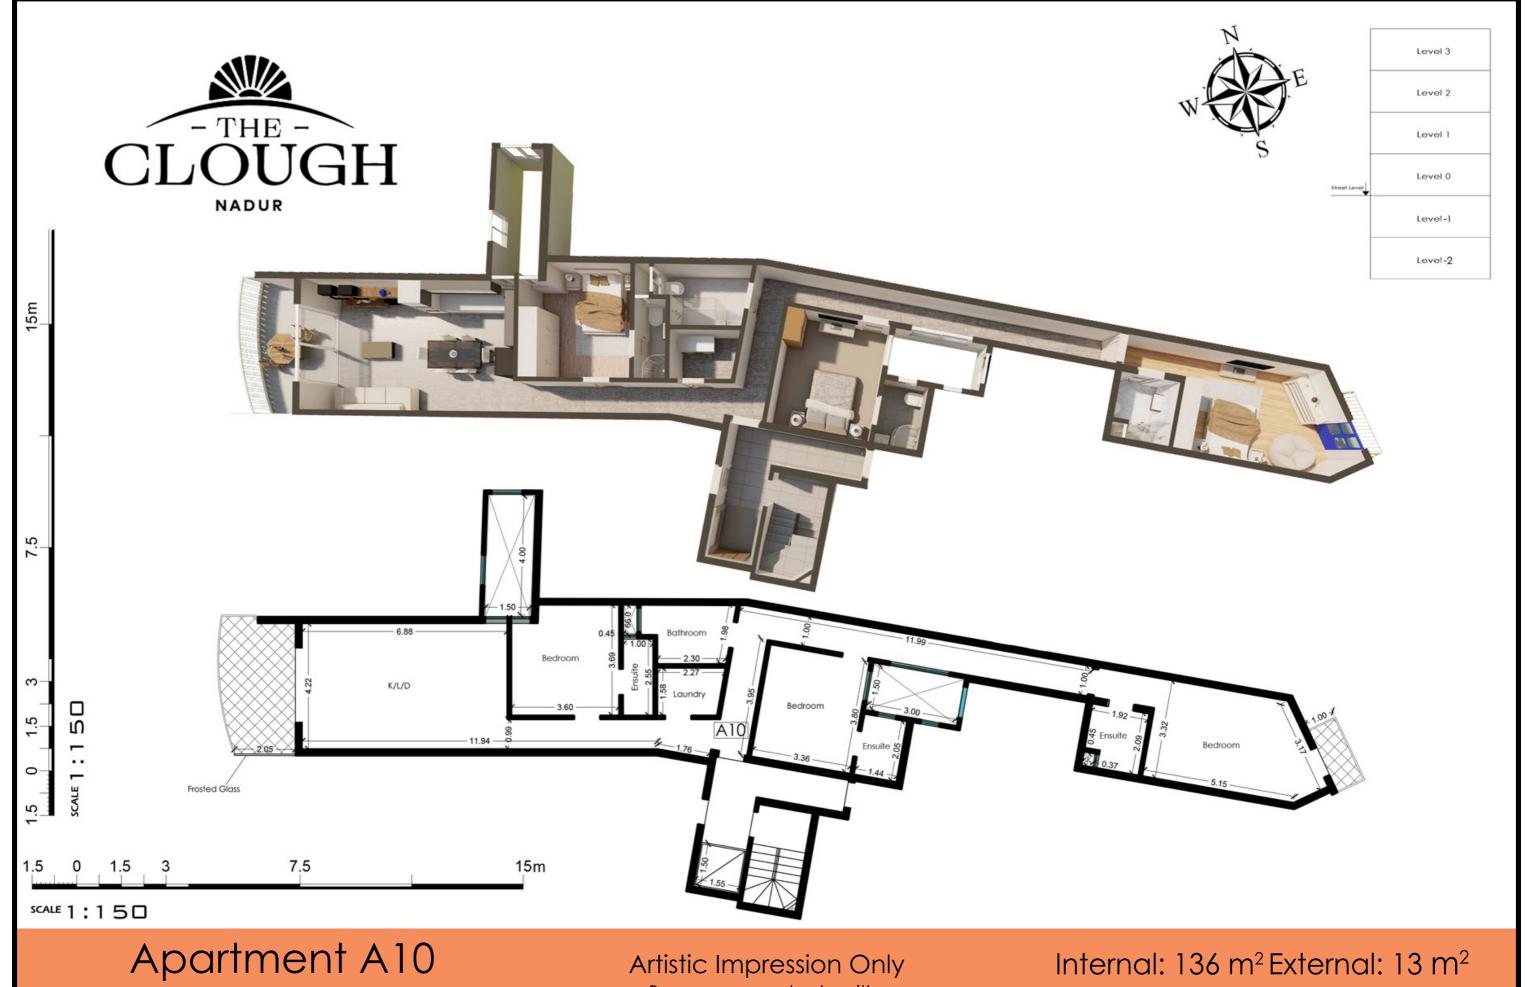

Ground Floor (Level 0)

Beams may protrude with minimum headroom of 2.1m

Total Area: 151 m<sup>2</sup> circa

First Floor (Level 1)

minimum headroom of 2.1m

Total Area: 137 m<sup>2</sup> circa

Second Floor (Level 2)

Beams may protrude with minimum headroom of 2.1m

Total Area: 138 m<sup>2</sup> circa

Second Floor (Level 2)

Beams may protrude with minimum headroom of 2.1m

Total Area: 149 m<sup>2</sup> circa

Penthouse A11 Third Floor (Level 3)