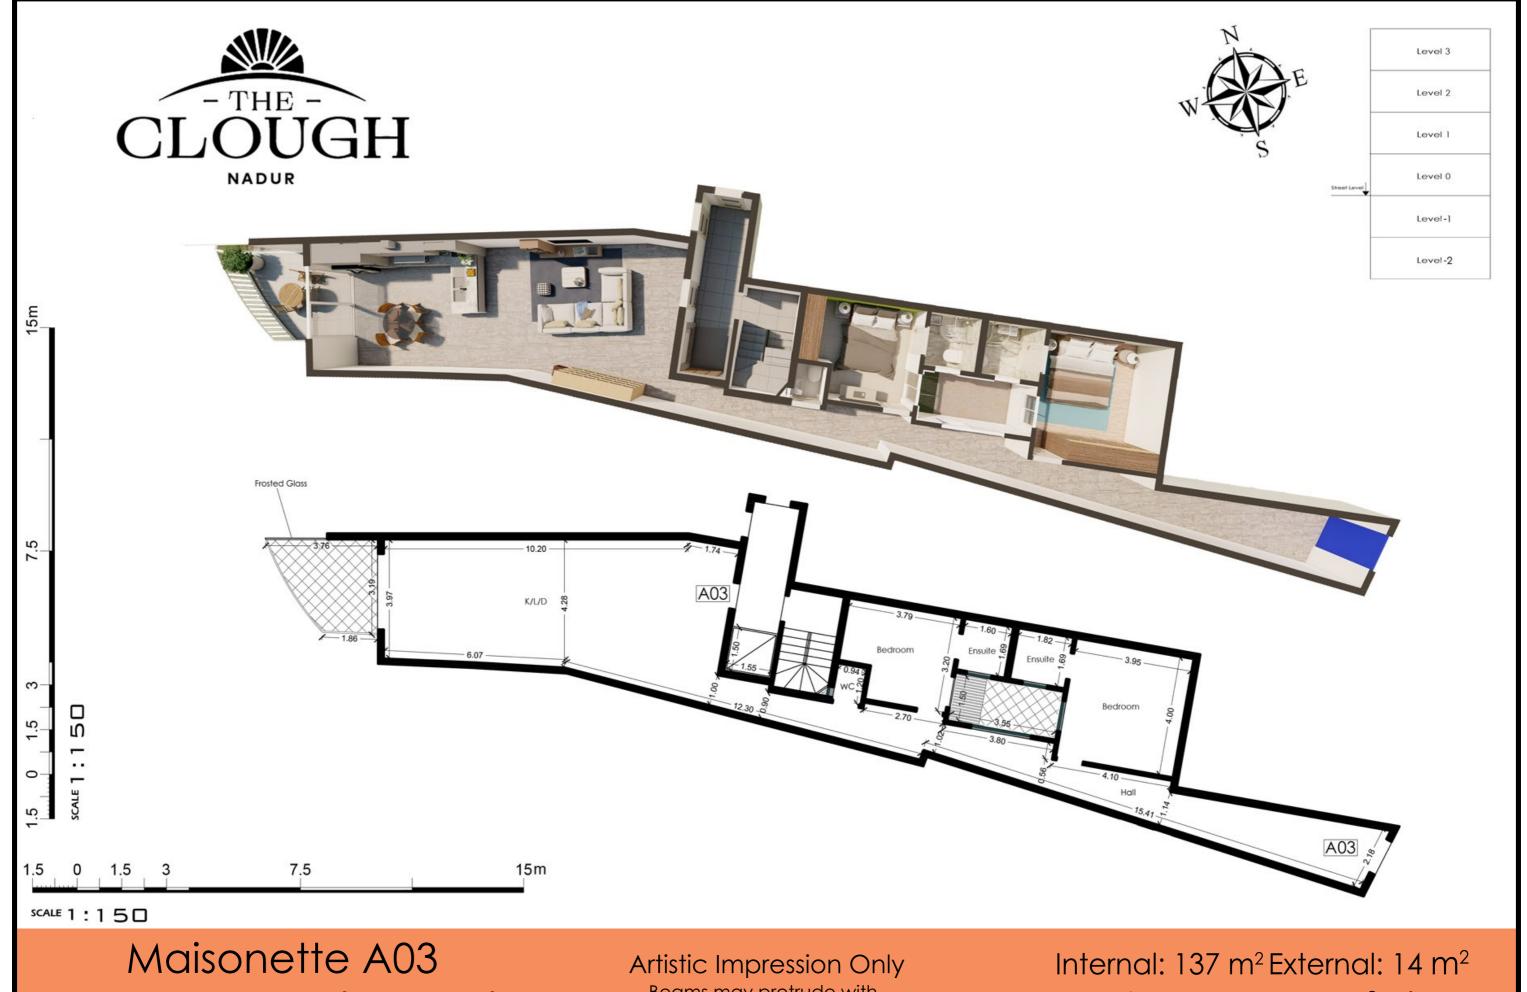

Ground Floor (Level 0)

Beams may protrude with minimum headroom of 2.1m

Total Area: 151 m<sup>2</sup> circa

First Floor (Level 1)

minimum headroom of 2.1m

Total Area: 137 m<sup>2</sup> circa

Second Floor (Level 2)