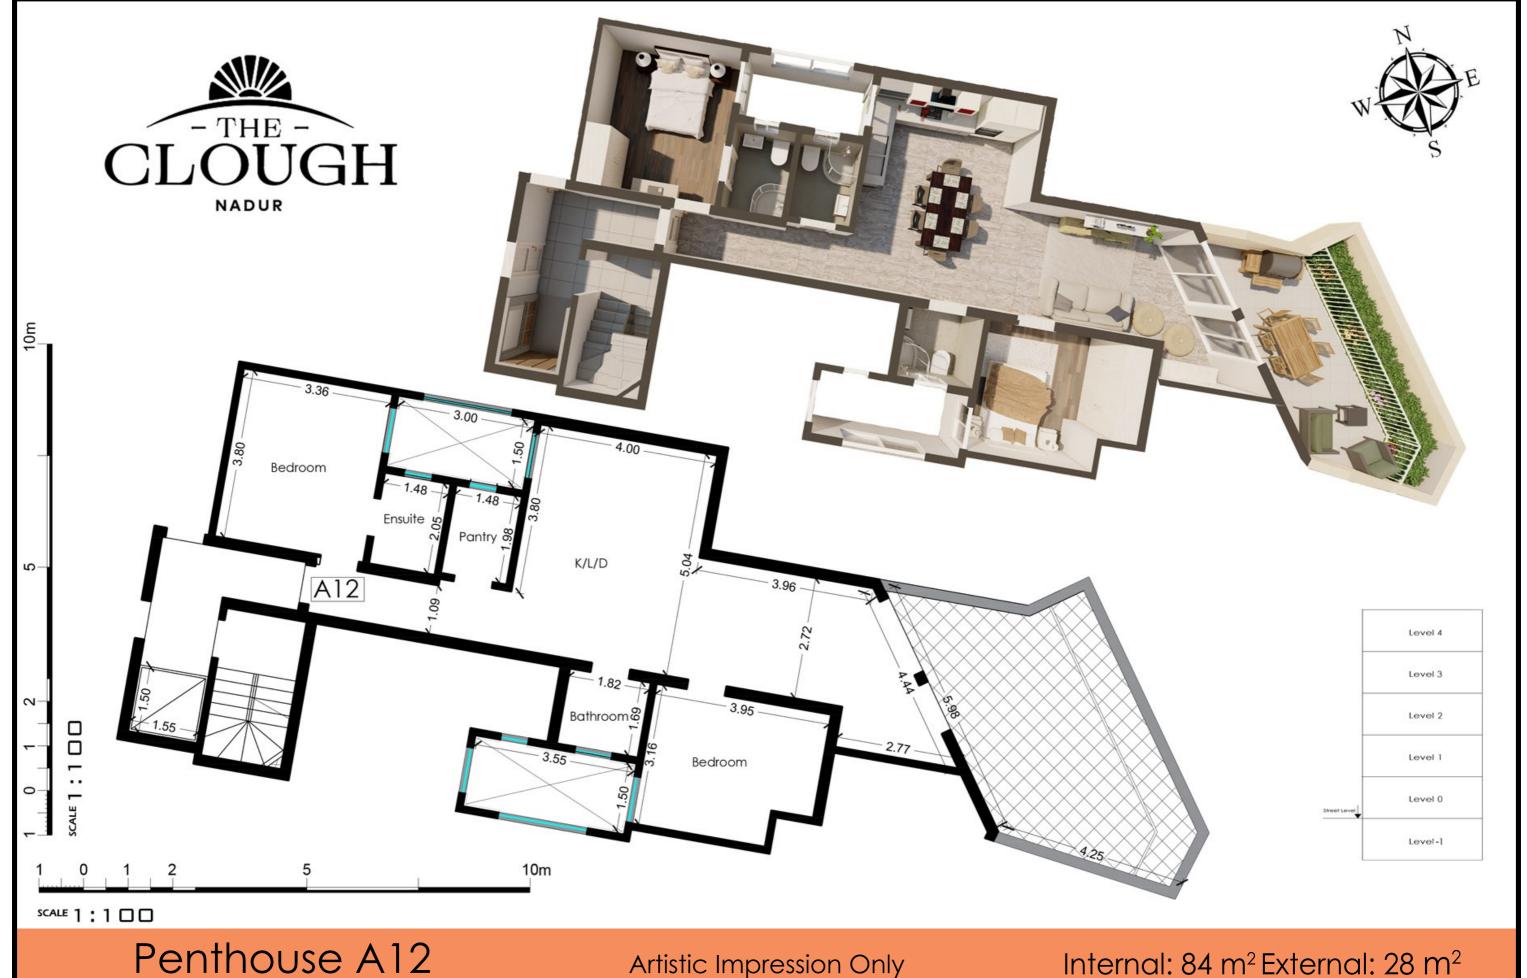

Artistic Impression Only
Beams may protrude with
minimum headroom of 2.1m

Internal: 103 m² External: 36 m²

Total Area: 139 m<sup>2</sup> circa

Third Floor (Level 3)

Beams may protrude with minimum headroom of 2.1m Internal: 84 m<sup>2</sup> External: 28 m<sup>2</sup>

Total Area: 112 m<sup>2</sup> circa