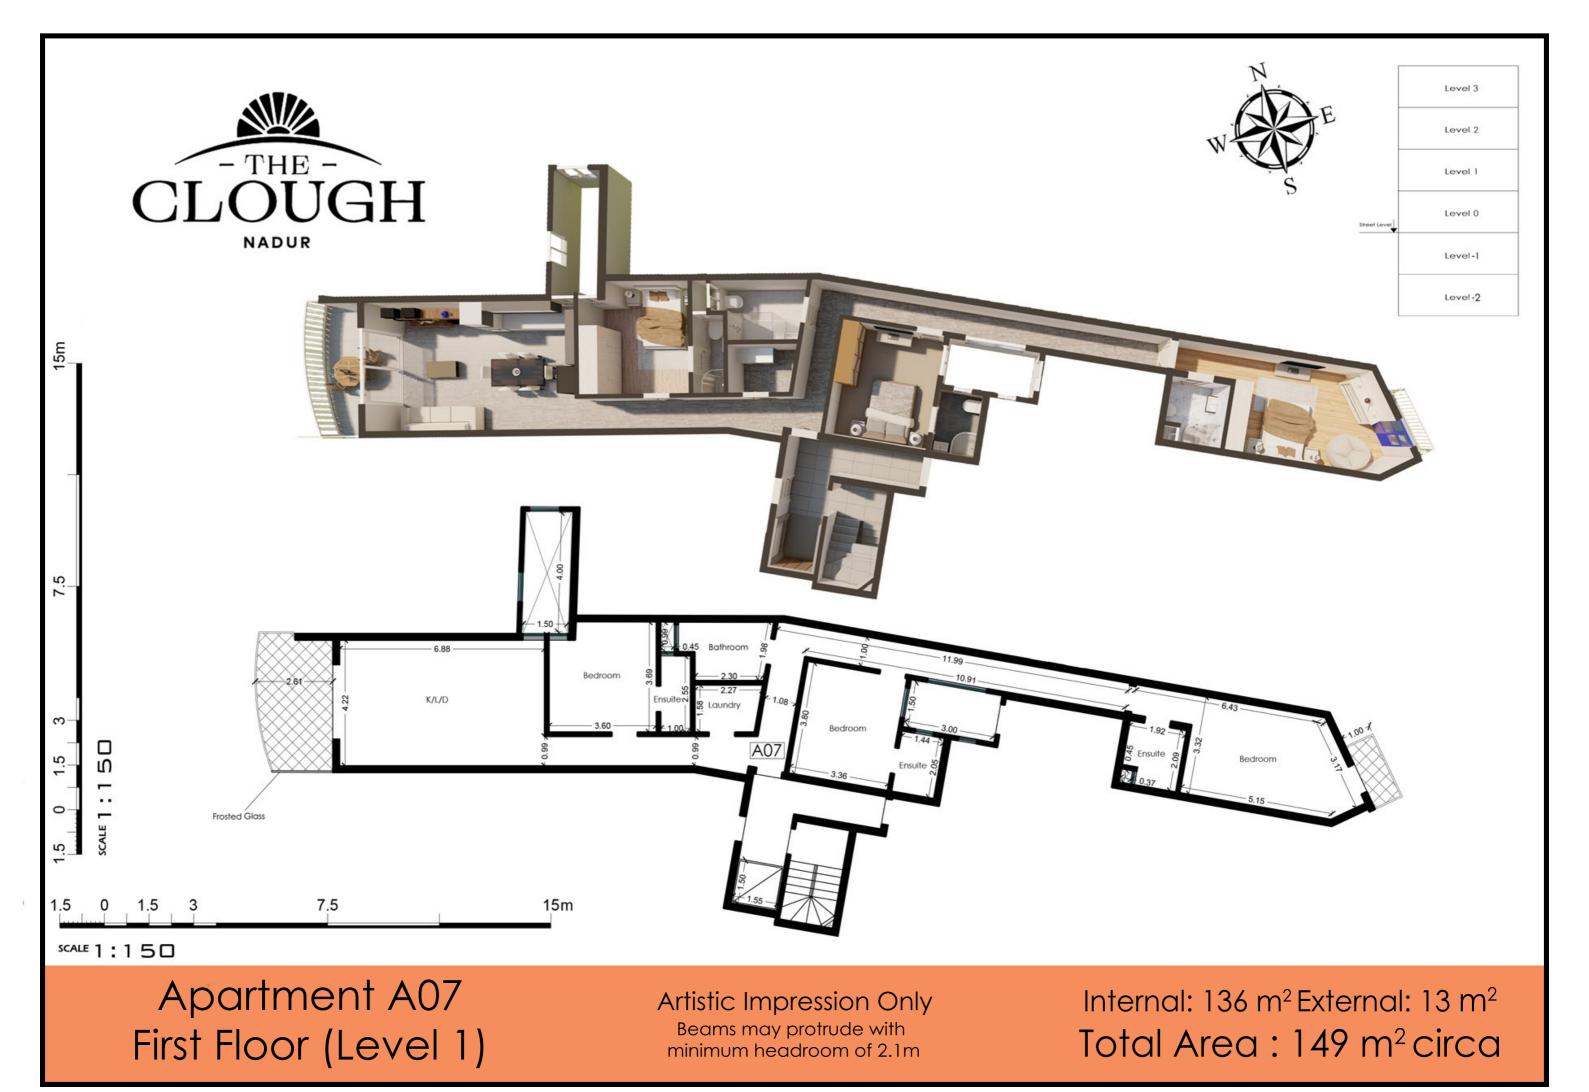

Beams may protrude with minimum headroom of 2.1m

Total Area: 138 m<sup>2</sup> circa

Second Floor (Level 2)

Beams may protrude with minimum headroom of 2.1m

Total Area: 149 m<sup>2</sup> circa

Penthouse A11 Third Floor (Level 3)