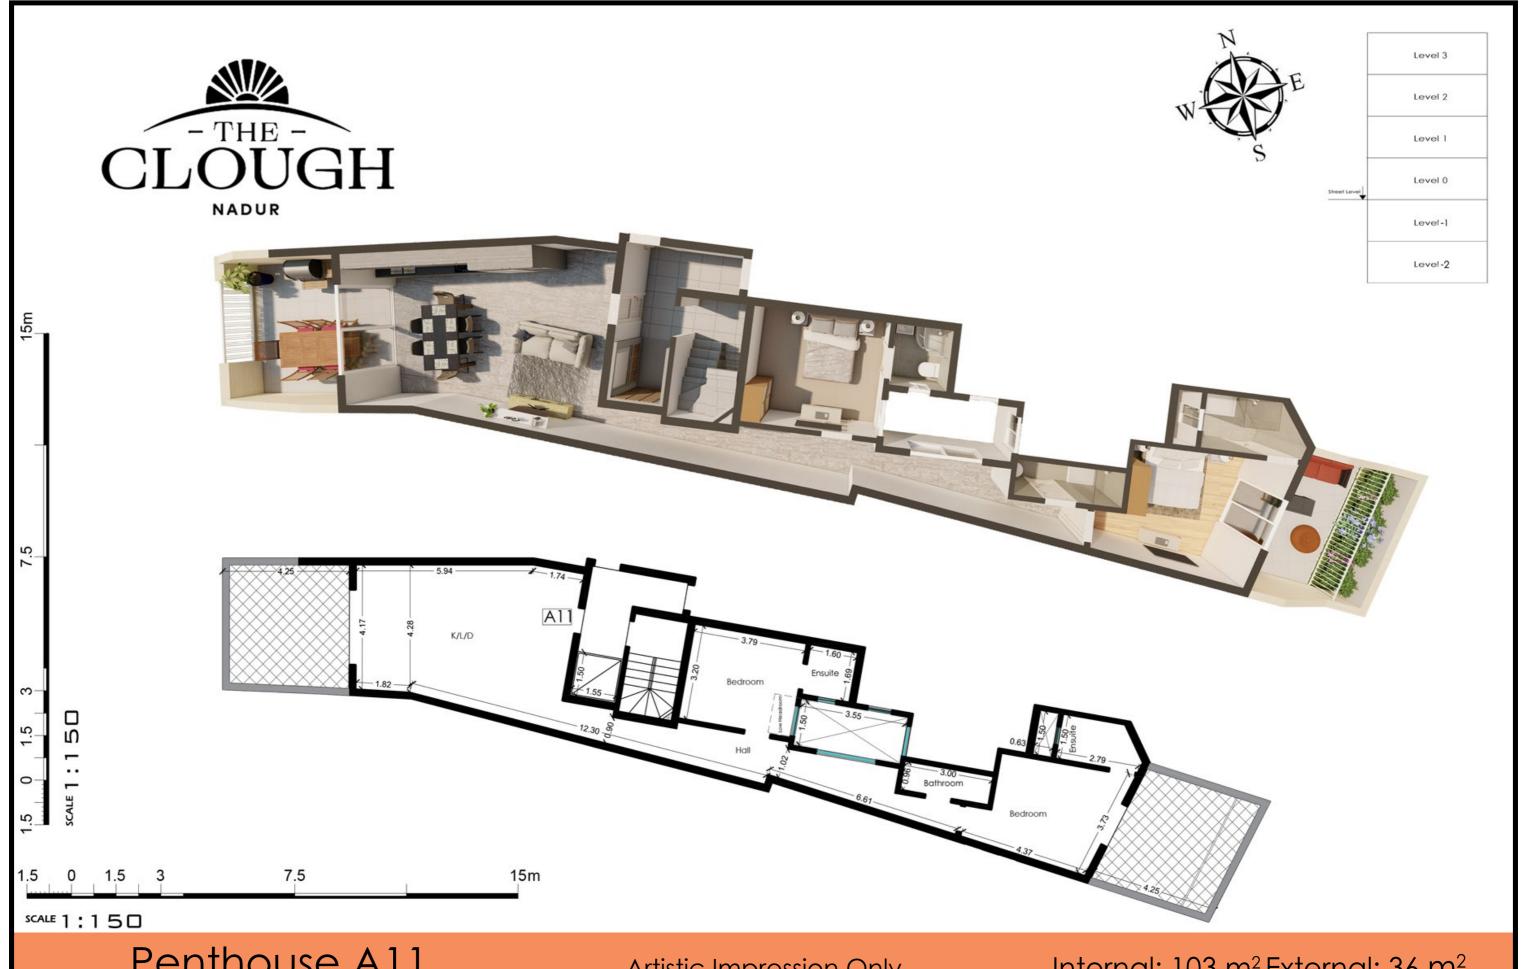

Beams may protrude with minimum headroom of 2.1m

Total Area: 138 m<sup>2</sup> circa

Second Floor (Level 2)

Beams may protrude with minimum headroom of 2.1m

Total Area: 149 m<sup>2</sup> circa

Penthouse A11 Third Floor (Level 3)

Artistic Impression Only
Beams may protrude with
minimum headroom of 2.1m

Internal: 103 m² External: 36 m²

Total Area: 139 m<sup>2</sup> circa

Third Floor (Level 3)

Beams may protrude with minimum headroom of 2.1m Internal: 84 m<sup>2</sup> External: 28 m<sup>2</sup>